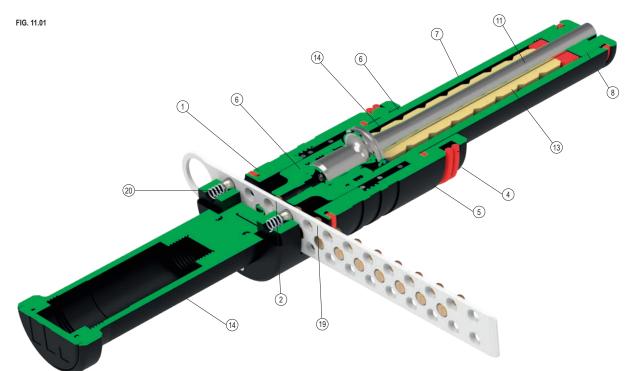

| Item no. | Part description     | Qty<br>per set | SPARE PART BY PRODUCT CODE | IF ORDERING AN ASSEMBLY FOR<br>SPARES, INCLUDES ITEMS LISTED<br>BELOW |
|----------|----------------------|----------------|----------------------------|-----------------------------------------------------------------------|
|          |                      |                | 5500                       | BELOW                                                                 |
| 1        | Centre body          | 1              |                            | 2, 3, 4, 5                                                            |
| 2        | Firing pin           | 1              |                            |                                                                       |
| 3        | Phospher bronze ball | 3              |                            |                                                                       |
| 4        | O-ring               | 2              |                            |                                                                       |
| 5        | Barrel assembly      | 1              |                            | 7, 8, 9                                                               |
| 6        | Breech               | 1              |                            |                                                                       |
| 7        | Barrel               | 1              |                            |                                                                       |
| 8        | Stop washer          | 3              |                            |                                                                       |
| 9        | Flange washer        | 1              |                            |                                                                       |
| 10       | Lock washer          | 1              |                            |                                                                       |
| 11       | Bolt                 | 1              |                            |                                                                       |
| 12       | Muzzle               | 1              |                            |                                                                       |
| 13       | Recuperator sleeves  | 8              |                            |                                                                       |
| 14       | Handle cap assembly  | 1              |                            | 17, 18                                                                |
| 15       | Breech cleaner       | 1              |                            |                                                                       |
| 16       | Undercut cleaner     | 1              |                            |                                                                       |
| 17       | Muzzle spanner       | 1              |                            |                                                                       |
| 18       | Extrator             | 1              |                            |                                                                       |
| 19       | Rachet ball          | 4              |                            |                                                                       |
| 20       | Rachet spring        | 4              |                            |                                                                       |

## FRONTMATEC accles & SHELVOKE

| ltem no. | Part description     | Qty<br>per set | SPARE PART BY PRODUCT CODE | IF ORDERING AN ASSEMBLY FOR<br>SPARES, INCLUDES ITEMS LISTED<br>BELOW |
|----------|----------------------|----------------|----------------------------|-----------------------------------------------------------------------|
| 1        | Centre body          | 1              |                            | 2, 3, 4, 5                                                            |
| 2        | Firing pin           | 1              |                            | 2, 0, 1, 0                                                            |
| 3        | Phospher bronze ball | 3              |                            |                                                                       |
| 4        | O-ring               | 2              |                            |                                                                       |
| 5        | Barrel assembly      | 1              |                            | 7, 8, 9                                                               |
| 6        | Breech               | 1              |                            |                                                                       |
| 7        | Barrel               | 1              |                            |                                                                       |
| 8        | Stop washer          | 3              |                            |                                                                       |
| 9        | Flange washer        | 1              |                            |                                                                       |
| 10       | Lock washer          | 1              |                            |                                                                       |
| 11       | Bolt                 | 1              |                            |                                                                       |
| 12       | Muzzle               | 1              |                            |                                                                       |
| 13       | Recuperator sleeves  | 8              |                            |                                                                       |
| 14       | Handle cap assembly  | 1              |                            | 17, 18                                                                |
| 15       | Breech cleaner       | 1              |                            |                                                                       |
| 16       | Undercut cleaner     | 1              |                            |                                                                       |
| 17       | Muzzle spanner       | 1              |                            |                                                                       |
| 18       | Extrator             | 1              |                            |                                                                       |
| 19       | Rachet ball          | 4              |                            |                                                                       |
| 20       | Rachet spring        | 4              |                            |                                                                       |