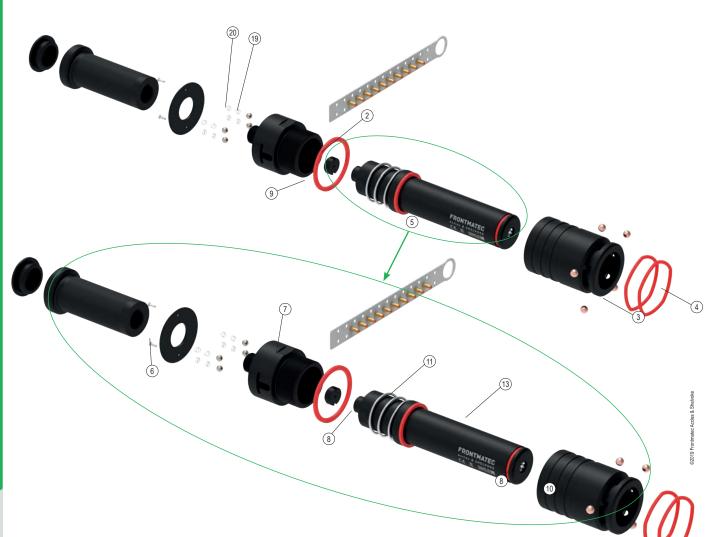

| Item no. | Part description     | Qty<br>per set | SPARE PART BY PRODUCT CODE | IF ORDERING AN ASSEMBLY FOR<br>SPARES, INCLUDES ITEMS LISTED<br>BELOW |
|----------|----------------------|----------------|----------------------------|-----------------------------------------------------------------------|
|          |                      |                | 5500                       | BELOW                                                                 |
| 1        | Centre body          | 1              |                            | 2, 3, 4, 5                                                            |
| 2        | Firing pin           | 1              |                            |                                                                       |
| 3        | Phospher bronze ball | 3              |                            |                                                                       |
| 4        | O-ring               | 2              |                            |                                                                       |
| 5        | Barrel assembly      | 1              |                            | 7, 8, 9                                                               |
| 6        | Breech               | 1              |                            |                                                                       |
| 7        | Barrel               | 1              |                            |                                                                       |
| 8        | Stop washer          | 3              |                            |                                                                       |
| 9        | Flange washer        | 1              |                            |                                                                       |
| 10       | Lock washer          | 1              |                            |                                                                       |
| 11       | Bolt                 | 1              |                            |                                                                       |
| 12       | Muzzle               | 1              |                            |                                                                       |
| 13       | Recuperator sleeves  | 8              |                            |                                                                       |
| 14       | Handle cap assembly  | 1              |                            | 17, 18                                                                |
| 15       | Breech cleaner       | 1              |                            |                                                                       |
| 16       | Undercut cleaner     | 1              |                            |                                                                       |
| 17       | Muzzle spanner       | 1              |                            |                                                                       |
| 18       | Extrator             | 1              |                            |                                                                       |
| 19       | Rachet ball          | 4              |                            |                                                                       |
| 20       | Rachet spring        | 4              |                            |                                                                       |

## FRONTMATEC accles & SHELVOKE

| ltem no. | Part description     | Qty<br>per set | SPARE PART BY PRODUCT CODE | IF ORDERING AN ASSEMBLY FOR<br>SPARES, INCLUDES ITEMS LISTED<br>BELOW |
|----------|----------------------|----------------|----------------------------|-----------------------------------------------------------------------|
| 1        | Centre body          | 1              |                            | 2, 3, 4, 5                                                            |
| 2        | Firing pin           | 1              |                            | 2, 0, 1, 0                                                            |
| 3        | Phospher bronze ball | 3              |                            |                                                                       |
| 4        | O-ring               | 2              |                            |                                                                       |
| 5        | Barrel assembly      | 1              |                            | 7, 8, 9                                                               |
| 6        | Breech               | 1              |                            |                                                                       |
| 7        | Barrel               | 1              |                            |                                                                       |
| 8        | Stop washer          | 3              |                            |                                                                       |
| 9        | Flange washer        | 1              |                            |                                                                       |
| 10       | Lock washer          | 1              |                            |                                                                       |
| 11       | Bolt                 | 1              |                            |                                                                       |
| 12       | Muzzle               | 1              |                            |                                                                       |
| 13       | Recuperator sleeves  | 8              |                            |                                                                       |
| 14       | Handle cap assembly  | 1              |                            | 17, 18                                                                |
| 15       | Breech cleaner       | 1              |                            |                                                                       |
| 16       | Undercut cleaner     | 1              |                            |                                                                       |
| 17       | Muzzle spanner       | 1              |                            |                                                                       |
| 18       | Extrator             | 1              |                            |                                                                       |
| 19       | Rachet ball          | 4              |                            |                                                                       |
| 20       | Rachet spring        | 4              |                            |                                                                       |